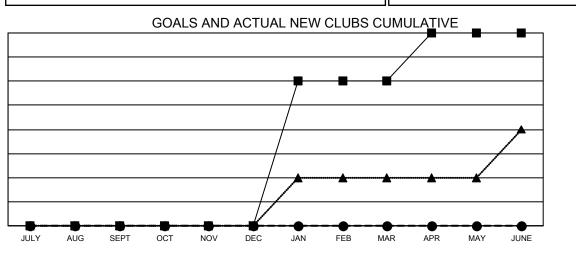

## LOCATION: ARIZONA

GMT: OPEN

GMT CA 1

| Clubs                 |               |           |               | Members               |                       |                         |                                                    |  |
|-----------------------|---------------|-----------|---------------|-----------------------|-----------------------|-------------------------|----------------------------------------------------|--|
| RESULTS FOR 2019-2020 |               |           |               | RESULTS FOR 2019-2020 |                       |                         |                                                    |  |
| QUARTER               | NEW CLUB GOAL | NEW CLUBS | DROPPED CLUBS | QUARTER               | ER GROWTH NET<br>GOAL | MEMBER GROWTH<br>ACTUAL | DROPPED<br>MEMBERS ACTUAI<br>(including transfers) |  |
| JULY/AUG/SEPT         | 0             | 0         | 4             | JULY/AUG/SEPT         | 62                    | 111                     | 91                                                 |  |
| OCT/NOV/DEC           | 0             | 0         | 3             | OCT/NOV/DEC           | 75                    | 105                     | 159                                                |  |
| JAN/FEB/MAR           | 3             | 0         | 1             | JAN/FEB/MAR           | 73                    | 102                     | 54                                                 |  |
| APR/MAY/JUNE          | 1             | 0         | 1             | APR/MAY/JUNE          | 70                    | 31                      | 122                                                |  |

- CURRENT YEAR ACTUAL NEW CLUBS

- LAST YEAR ACTUAL NEW CLUBS

| DROPPED CLUBS: 9                              |     | 59 CLUBS OF 113 ADDED 1 OR MORE              | GENDER DISTRIBUTION                                             |                |     |
|-----------------------------------------------|-----|----------------------------------------------|-----------------------------------------------------------------|----------------|-----|
|                                               |     | NEW MEMBERS                                  | MALE                                                            | 1,541 (56.53%) |     |
| DROPPED MEMBERS                               |     |                                              | FEMALE                                                          | 1,185 (43.47%) |     |
| DECEASED 42<br>CLUB CANCELLED 71<br>OTHER 313 |     |                                              | TOTAL FAMILY UNIT MEMBERS<br>FAMILY MEMBERS PAYING HALF<br>DUES |                | 764 |
|                                               |     | CLICK HERE FOR CUMULATIVE<br>MEMBERSHIP DATA |                                                                 |                | -   |
|                                               |     |                                              |                                                                 |                | 401 |
| TOTAL                                         | 426 |                                              | 5515                                                            |                |     |