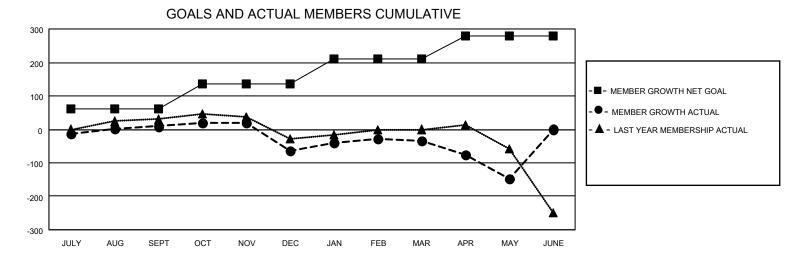

## LOCATION: ARIZONA

GMT: OPEN

GMT CA 1

| Clubs                 |               |           |               | Members               |                       |                         |                                                    |  |
|-----------------------|---------------|-----------|---------------|-----------------------|-----------------------|-------------------------|----------------------------------------------------|--|
| RESULTS FOR 2019-2020 |               |           |               | RESULTS FOR 2019-2020 |                       |                         |                                                    |  |
| QUARTER               | NEW CLUB GOAL | NEW CLUBS | DROPPED CLUBS | QUARTER               | ER GROWTH NET<br>GOAL | MEMBER GROWTH<br>ACTUAL | DROPPED<br>MEMBERS ACTUAI<br>(including transfers) |  |
| JULY/AUG/SEPT         | 0             | 0         | 4             | JULY/AUG/SEPT         | 62                    | 111                     | 91                                                 |  |
| OCT/NOV/DEC           | 0             | 0         | 3             | OCT/NOV/DEC           | 75                    | 105                     | 159                                                |  |
| JAN/FEB/MAR           | 3             | 0         | 1             | JAN/FEB/MAR           | 73                    | 102                     | 54                                                 |  |
| APR/MAY/JUNE          | 1             | 0         | 1             | APR/MAY/JUNE          | 70                    | 31                      | 122                                                |  |